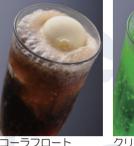

■ アイスフロート ■ アイスクリームをトッピング コーラフロート ¥580 コーヒーフロート ¥580 クリームメロンソーダ ¥580

■ ソフトドリンク ■ オレンジジュース ¥280 グレープフルーツジュース ¥280 アップルジュース ¥280 コカ・コーラ ¥280 メロンソーダ ¥280 ¥280 ジンジャーエール ウーロン茶 (HOT・ICE) ¥280 緑茶(HOT)◎急須にてご提供いたします。 ¥280